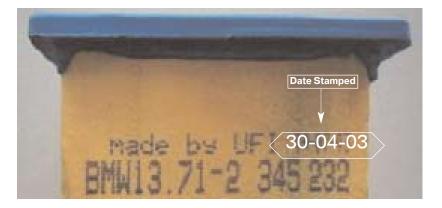

Service Measures:

Details:

**:e** During the pre-delivery or 600 mile inspection, please complete the **s**: following procedures:

- Remove the air filter element.
  - Regardless of condition, replace filter elements with the date of production **30-04-03** or **03-06-03** with a new filter element.
     The illustration shows the location where the date is stamped on the filter.