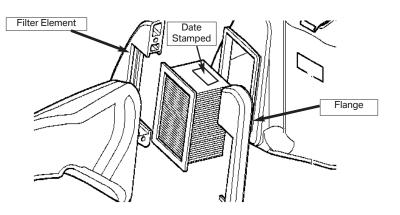

Service Measures:

Details:

**:e** During the pre-delivery or 600 mile inspection, please complete the **s**: following procedures:

- Remove the air filter element.
  - Regardless of condition, replace filter elements with the date of production **30-04-03** or **03-06-03** with a new filter element.
     The illustration shows the location where the date is stamped on the filter.